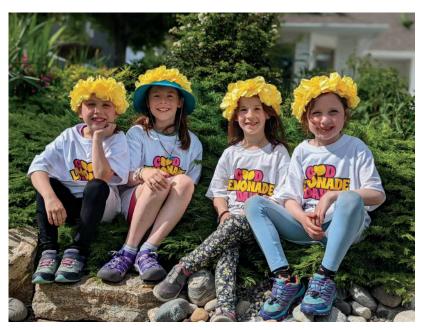

## Good Lemonade Day

Saturday, June 8 is the third annual Good Lemonade Day in support of JoeAnna's House! The one-day, province-wide fundraiser aims to generate funds through participant-run lemonade stands! In the event's first two years, it raised more than \$34,500!

On June 8, stands all across B.C. will open throughout the day between 11 AM and 3 PM at Prestige Hotels & Resort locations and other community locations to sell some sweet lemonade in support of families across the Southern Interior.

goodlemonadeday.ca Visit their website to find a lemonade stand near you!